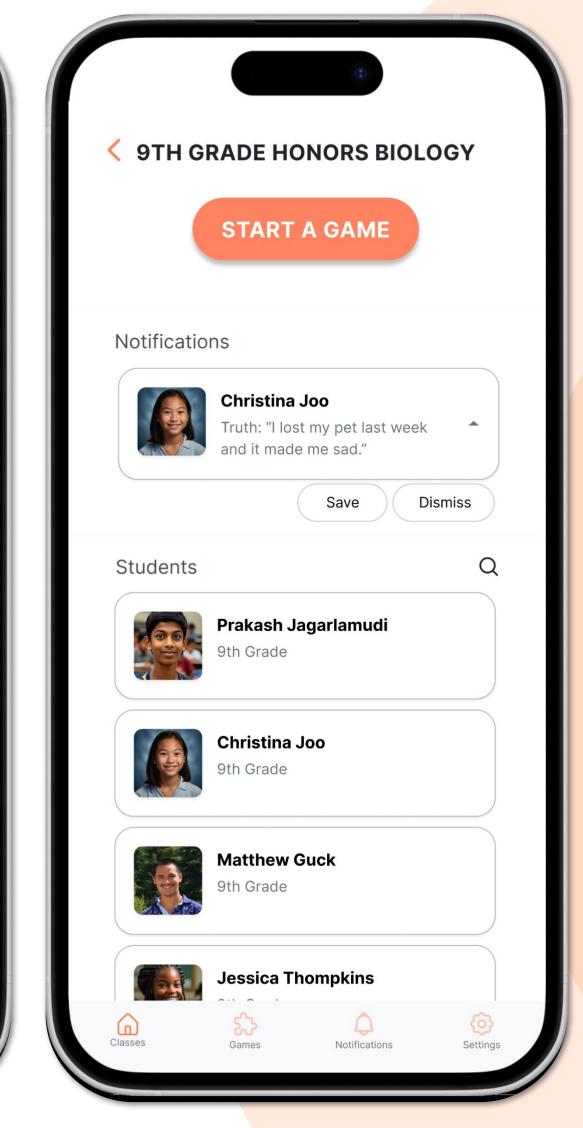

## Learn about your students through engaging, in-class games!

Teachers Struggle to Develop Meaningful Connections with Students

**Solution** EKG uses Truth/Dare, 2 Truths/Lie, and AI generated improv games to collect information about students.

Play games to learn more about your students

Get helpful insights about your students