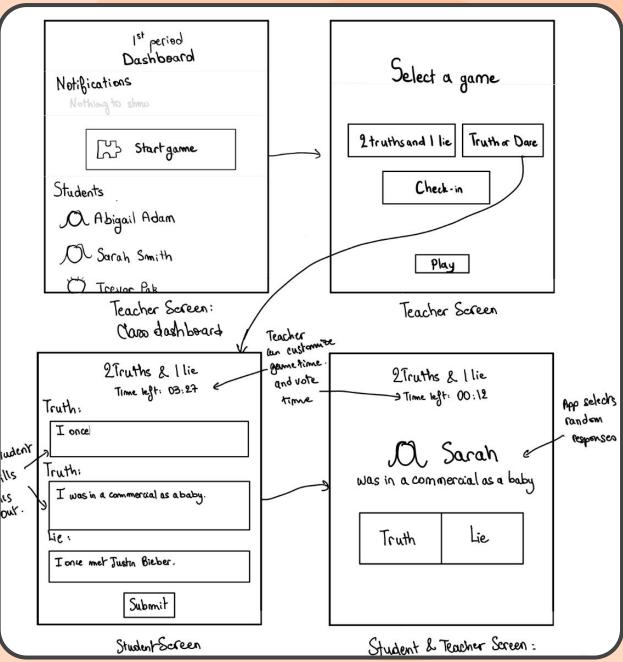

| 4                 |

Play games to learn more about your students

Get helpful insights about your students

# Problem



## **Design Process**

## Needfinding



### **Insight Testing**

| Truth:                        | What's a favorite hobby of yours m<br>people don't know about?         |
|-------------------------------|------------------------------------------------------------------------|
| I cove<br>ukulele<br>chords t | playing piano, guitar,<br>by figuring out the<br>to my favorite songs! |
| Truth:                        | What's a favorite hobby of yours<br>people don't know about?           |
|                               | on their personality.                                                  |

### Lo-Fi Prototype



Save and share alerts with co-teachers